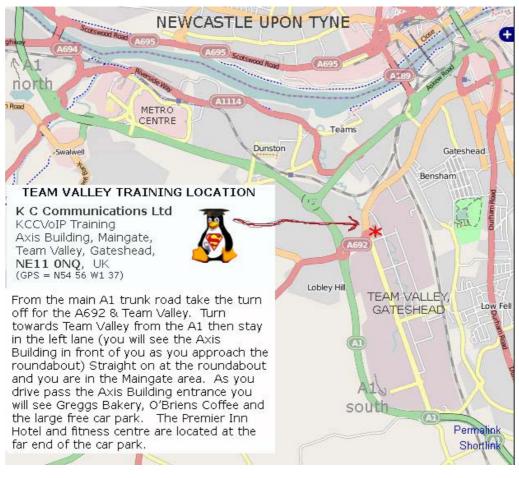

## TEAM VALLEY, UK LOCATION

The Axis Building, Maingate, Team Valley, Gateshead, NE11 0NQ, UK

K C Communications / KCCVoIP in the North East of England

KCCVoIP are located in modern air-conditioned offices very near the main A1 trunk road with access to plenty of hotels, restaurants and shopping. Newcastle International Airport is 20 minutes north. The Metro Centre is 10 minutes north. Beamish Museum is 20 minutes south-west. Newcastle city centre is 10 minutes north. Northumberland is less than 30 minutes north.....Let us know if you need any tourist information prior to your visit.